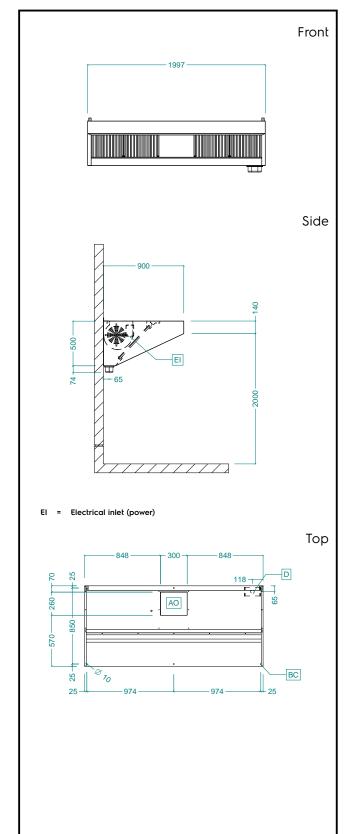

### Electric

Supply voltage:

**644185 (AMPV920BT)** 220-240 V/1N ph/50 Hz

**Total Watts:** 0.55 kW **Built-in Fan Power:** 550 W

**Key Information:** 

External dimensions, Width: 2000 mm
External dimensions, Depth: 900 mm
External dimensions, Height: 500 mm
Net weight: 44 kg

44

Air Emission:

Air capacity: 3800 mc/h