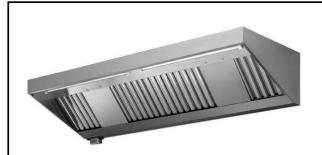

# Ventilation Equipment 430 S/S Wall Hood+Filters+Fan 2000x900mm

| ITEM #  |  |  |
|---------|--|--|
| MODEL # |  |  |
| NAME #  |  |  |
| SIS #   |  |  |
| AIA #   |  |  |

644185 (AMPV920BT)

430 stainless steel Wall Hood with filters and exhauster

#### Item No.

Constructed in 430 AISI stainless steel. Equipped with labyrinth filters in 430 AISI stainless steel, blind panels in 304 AISI stainless steel and condensate collecting tray. Centrifugal fan, with enclosed type motor, mounted inside the filter battery.

#### Construction

- Eyebolts and screw anchors for ceiling installation.
- 430 AISI stainless steel labyrinth filters easily removable for cleaning.
- Back drain pipe with drain hole to transfer grease into a 304 AISI container.
- 304 AISI stainless steel condensation collection tray.
- Labyrinth filters guarantee constant filtration to avoid clogging and to protect against fire.
- 304 AISI stainless steel blind panels for a correct exhaustion.
- Outlet holes are sized in order to minimize drops in pressure.
- Powerful internal fan(s) 550 W.
- Entirely constructed in 430 AISI stainless steel.